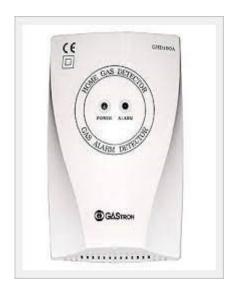

## GASTRON HOME GAS DETECTOR

- Basic home gas detection system
- ♦ Detect gas leaks below explosion limit
- ♦ Inbuilt visible & audible alarms
- ♦ Small size and easy installation
- Proven 3-years life cycle
- ♦ Approved by CE & ST
- ♦ Operates with 230VAC
- ♦ Optional: Dry relay contact for control shut off valve

GHD-100

An innovative design for detection of combustible gas / cooking gas (LPG&LNG) and alarms (visual &audible) in the event of gas leak. This prevents gas leak related fire & explosion at homes and business premises.